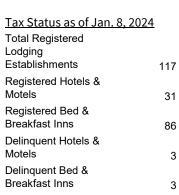

| Quarter Periods | Taxes Due | Reported to STPB |
|-----------------|-----------|------------------|
| Q1: Dec Jan Feb | Mar 20    | Apr              |
| Q2: Mar Apr May | Jun 20    | Jul              |
| Q3: Jun Jul Aug | Sep 20    | Oct              |
| Q4: Sep Oct Nov | Dec 20    | Jan              |
|                 |           |                  |