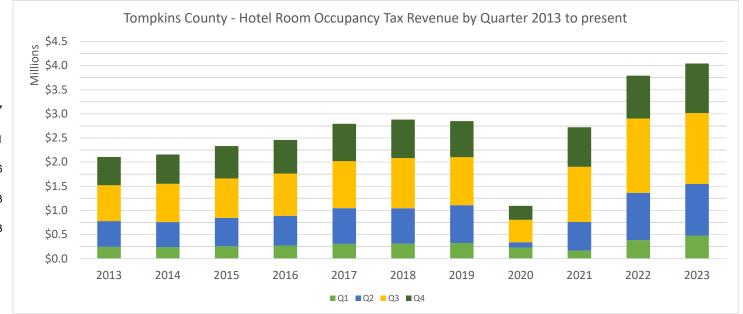

## Tompkins County - Hotel Room Occupancy Tax Revenue - 2013 to present

| <u>Totals</u> | by c | uarter | & year |
|---------------|------|--------|--------|
|               |      |        |        |

|                   | 2013      | 2014      | 2015      | 2016      | 2017      | 2018      | 2019      | 2020      | 2021      | 2022      | 2023      |
|-------------------|-----------|-----------|-----------|-----------|-----------|-----------|-----------|-----------|-----------|-----------|-----------|
| Q1                | 246,795   | 239,394   | 255,511   | 272,677   | 306,561   | 311,725   | 324,584   | 228,485   | 167,311   | 383,989   | 479,006   |
| Q2                | 530,995   | 518,257   | 588,301   | 613,413   | 739,499   | 732,497   | 782,432   | 113,248   | 593,603   | 980,685   | 1,068,903 |
| Q3                | 742,300   | 791,531   | 816,604   | 876,679   | 973,901   | 1,039,520 | 995,164   | 462,321   | 1,142,171 | 1,539,072 | 1,469,044 |
| Q4                | 586,547   | 607,263   | 673,415   | 696,084   | 774,477   | 796,894   | 746,565   | 289,417   | 818,639   | 887,908   | 1,026,828 |
| Add'l Rev.*       | 42,079    | 107,084   | 34,425    | 19,043    | 18,806    | 43,945    | 89,617    | 145,794   | 287,273   | 411,209   | 114,743   |
| Total             | 2,148,716 | 2,263,529 | 2,368,257 | 2,477,896 | 2,813,243 | 2,924,581 | 2,938,361 | 1,239,264 | 3,008,998 | 4,202,864 | 4,158,525 |
| Budgeted          | 2,152,700 | 2,260,335 | 2,373,352 | 2,495,315 | 2,635,870 | 2,754,484 | 2,935,000 | 1,852,150 | 1,906,955 | 2,400,000 | 3,320,000 |
| Actual - Budgeted | (3,984)   | 3,194     | (5,095)   | (17,419)  | 177,373   | 170,097   | 3,361     | (612,886) | 1,102,043 | 1,802,864 | 838,525   |
|                   |           |           |           |           |           |           | ^         | adjusted^ |           |           |           |
| Room Tax Change   | 3.3%      | 5.3%      | 4.6%      | 4.6%      | 13.5%     | 4.0%      | 0.5%      | -57.8%    | 142.8%    | 39.7%     | -1.1%     |