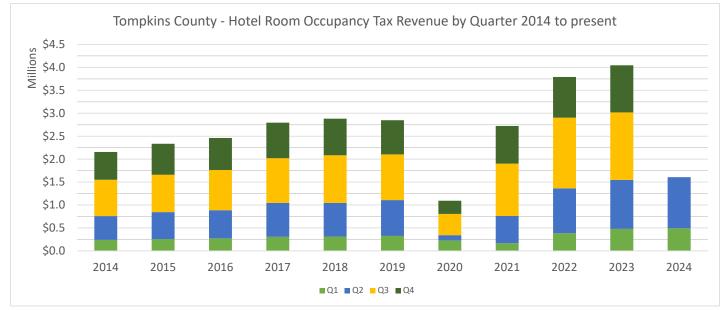

## Tompkins County - Hotel Room Occupancy Tax Revenue

|--|

|                   | 2014      | 2015      | 2016      | 2017      | 2018      | 2019      | 2020      | 2021      | 2022      | 2023      | 2024        |
|-------------------|-----------|-----------|-----------|-----------|-----------|-----------|-----------|-----------|-----------|-----------|-------------|
| Q1                | 239,394   | 255,511   | 272,677   | 306,561   | 311,725   | 324,584   | 228,485   | 167,311   | 383,989   | 479,006   | 492,478     |
| Q2                | 518,257   | 588,301   | 613,413   | 739,499   | 732,497   | 782,432   | 113,248   | 593,603   | 980,685   | 1,068,903 | 1,113,782   |
| Q3                | 791,531   | 816,604   | 876,679   | 973,901   | 1,039,520 | 995,164   | 462,321   | 1,142,171 | 1,539,072 | 1,469,044 |             |
| Q4                | 607,263   | 673,415   | 696,084   | 774,477   | 796,894   | 746,565   | 289,417   | 818,639   | 887,908   | 1,026,828 |             |
| Add'l Rev.*       | 107,084   | 34,425    | 19,043    | 18,806    | 43,945    | 89,617    | 145,794   | 287,273   | 411,209   | 114,743   | 78,840      |
| Total             | 2,263,529 | 2,368,257 | 2,477,896 | 2,813,243 | 2,924,581 | 2,938,361 | 1,239,264 | 3,008,998 | 4,202,864 | 4,158,525 | 1,685,100   |
| Budgeted          | 2,260,335 | 2,373,352 | 2,495,315 | 2,635,870 | 2,754,484 | 2,935,000 | 1,852,150 | 1,906,955 | 2,400,000 | 3,320,000 | 4,442,000   |
| Actual - Budgeted | 3,194     | (5,095)   | (17,419)  | 177,373   | 170,097   | 3,361     | (612,886) | 1,102,043 | 1,802,864 | 838,525   | (2,756,900) |
|                   |           |           |           |           |           | ^         | adjusted^ |           |           |           |             |
| Room Tax Change   | 5.3%      | 4.6%      | 4.6%      | 13.5%     | 4.0%      | 0.5%      | -57.8%    | 142.8%    | 39.7%     | -1.1%     |             |