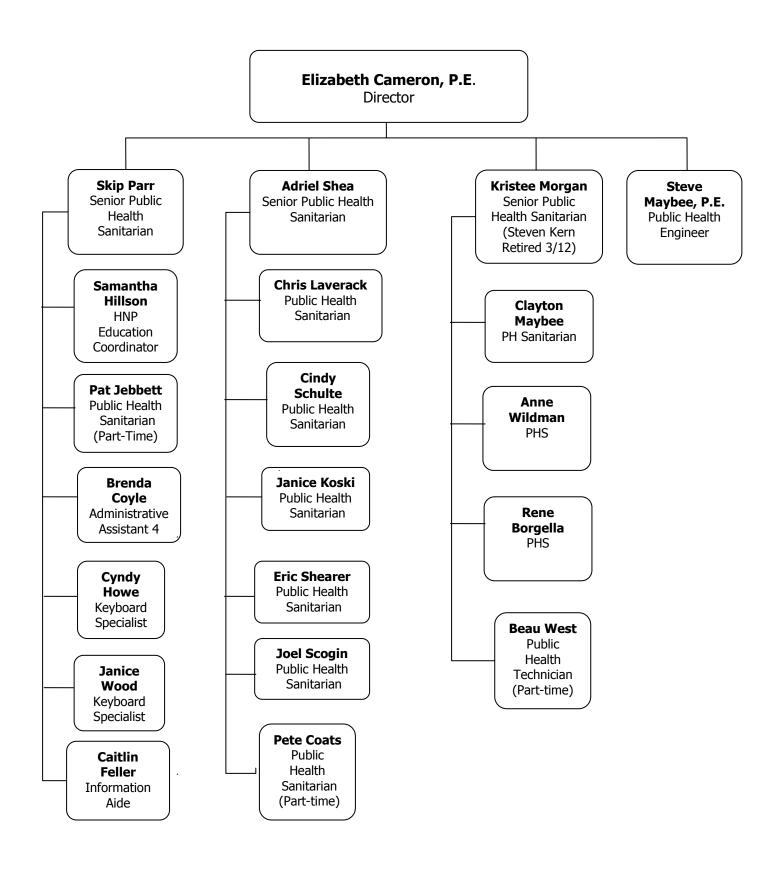

ates complaints and conducts field visits when necessary to enforce these laws. The Fraternal Order of Eagles is the only operation in Tompkins County that has been granted a waiver from these requirements by providing a controlled, alternative smoking area that meets specific requirements.

#### HEALTHY NEIGHBORHOODS PROGRAM (HNP)



The HNP promotes healthy homes in specific target areas of Tompkins County by pursuing the following goals: prevention of indoor air

pollution, prevention of asthma hospitalizations, prevention of residential fire deaths, prevention of lead poisoning, and reduction of indoor tobacco use. Staff assesses homes through on-site visits and provides products to help make the home safer and healthier.

# **ENVIRONMENTAL HEALTH DIVISION 2015 ORGANIZATIONAL CHART**



## **2015 ENVIRONMENTAL HEALTH DIVISION DATA**

|                                                         |                         | FOO                                                                           | D PROTEC                     | TION PRO               | GRAM                             |                             |                        |  |
|---------------------------------------------------------|-------------------------|-------------------------------------------------------------------------------|------------------------------|------------------------|----------------------------------|-----------------------------|------------------------|--|
| Restaurants &<br>Other Food<br>Service                  | Permitted<br>Operations | Site Visits