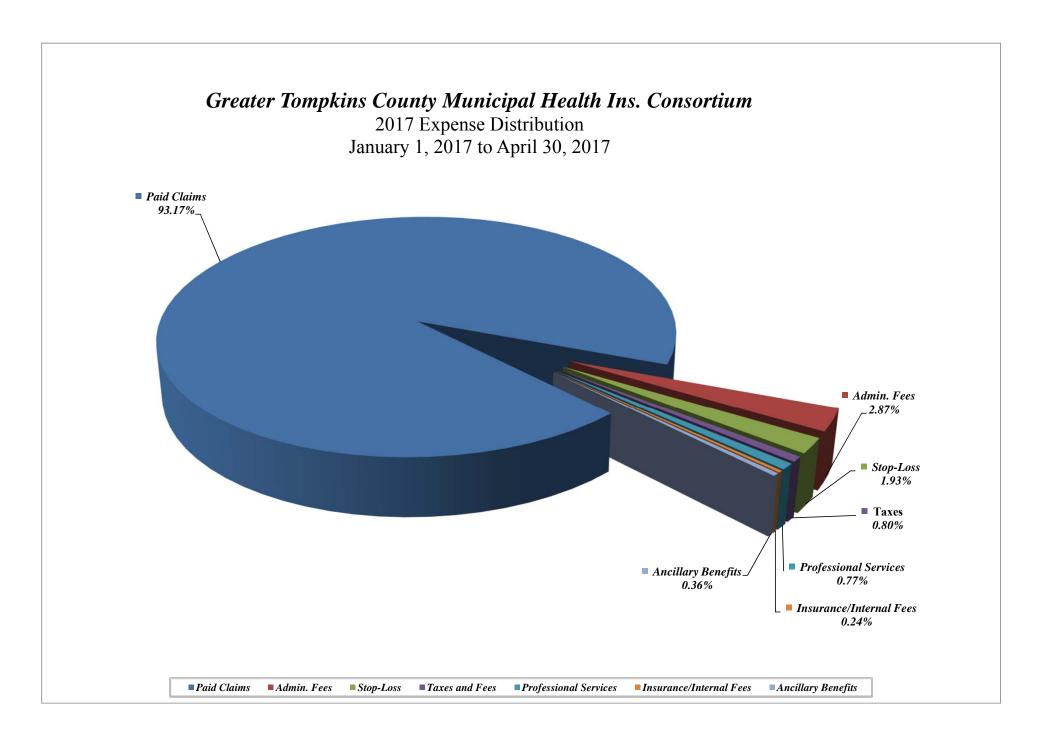

# of Months:

4

|           |                                      | 2017<br>Adopted Budget | 2017<br>Year-to-Date | 2017<br>Actual Results | Variance                                | % Difference |
|-----------|--------------------------------------|------------------------|----------------------|------------------------|-----------------------------------------|--------------|
| Income    | 2                                    |                        |                      | <u> </u>               |                                         |              |
|           | Medical Plan Premiums                | \$40,349,751.44        | \$13,449,917.15      | \$13,720,866.30        | \$270,949.15                            | 2.019        |
| 9000      | Ancillary Benefit Plan Premiums      | \$146,049.38           | \$48,683.13          | \$46,466.32            | -\$2,216.81                             | -4.559       |
|           | Interest                             | \$16,000.00            | \$5,333.33           | \$5,049.60             | -\$283.73                               | -5.329       |
| 9010      | Rx Rebates                           | \$250,000.00           | \$0.00               | \$0.00                 | \$0.00                                  |              |
| 9040      | Stop-Loss Claim Reimbursements       | \$0.00                 | \$0.00               | \$166,252.62           | \$166,252.62                            | n/           |
| 9030      | Other                                | \$4,000.00             | \$1,333.33           | \$0.00                 | -\$1,333.33                             |              |
| Total I   | ncome                                | \$40,765,800.81        | \$13,505,266.94      | \$13,938,634.84        | \$433,367.90                            | 3.21%        |
| Expens    |                                      | <i>\$10,700,000</i>    | \$10,000,2000 T      | \$20,500,00 NOT        | <i>\$ 100,007.05</i>                    | 0,21,        |
| 8090      | Medical Paid Claims                  | \$27,333,613.53        | \$9,111,204.51       | \$8,406,339.45         | -\$704,865.06                           | -7.749       |
| 8120      | Rx Paid Claims                       | \$12,004,678.56        | \$4,001,559.52       | \$3,558,244.12         | -\$443,315.40                           | -11.089      |
| 8050      | Medical Admin Fees                   | \$981,641.11           | \$327,213.70         | \$341,647.65           | \$14,433.95                             | 4.419        |
| 0000      | Rx Admin Fees                        | \$84,964.70            | \$28,321.57          | \$27,491.02            | -\$830.55                               | -2.939       |
| 8084      | Flu Clinic Fees                      | \$10,000.00            | \$3,333.33           | \$0.00                 | -\$3,333.33                             | n            |
| 8091      | NYS Graduate Medical Exp.            | \$271,477.00           | \$90,492.33          | \$84,096.49            | -\$6,395.84                             | -7.07        |
| 9060      | ACA PCORI Fee                        | \$11,447.18            | \$0.00               | \$0.00                 | \$0.00                                  | 7.07         |
| 8115      | ACA Transitional Reins. Program Fees | \$0.00                 | \$0.00               | \$0.00                 | \$0.00                                  |              |
| 8110      | Stop-Loss Aggregate and Specific     | \$919,593.05           | \$306,531.02         | \$247,519.36           | -\$59,011.66                            | -19.259      |
|           | Advance Deposit / Pre-Paid Claims    | \$100,000.00           | \$100,000.00         | \$0.00                 | -\$100,000.00                           | -100.00      |
| 8070      | Legal Fees                           | \$10,300.00            | \$3,433.33           | \$1,541.16             | -\$1,892.17                             | -55.11'      |
| 8055      | Executive Director Fees              | \$29,355.00            | \$9,785.00           | \$9,830.45             | \$45.45                                 | 0.46         |
| 8030      | Consultant Fees                      | \$57,680.00            | \$19,226.67          | \$16,816.00            | -\$2,410.67                             | -12.54       |
| 8000      | Accounting Fees                      | \$36,050.00            | \$12,016.67          | \$11,691.25            | -\$325.42                               | -2.719       |
| 8010      | Actuarial Fees                       | \$11,072.50            | \$0.00               | \$0.00                 | \$0.00                                  |              |
| 8020      | Audit Fees                           | \$56,650.00            | \$56,650.00          | \$59,427.62            | \$2,777.62                              | 4.90         |
| 8060      | Insurances (D&O / Prof. Liability)   | \$33,993.04            | \$11,331.01          | \$11,046.37            | -\$284.64                               | -2.519       |
| 8041      | Internal Coordination (Finance)      | \$36,611.72            | \$12,203.91          | \$11,976.75            | -\$227.16                               | -1.86        |
|           | Internal Coordination (Support)      | \$20,000.00            | \$6,666.67           | \$6,668.00             | \$1.33                                  | 0.020        |
|           | Surety Bond Fee / Loan Interest      | n/a                    | n/a                  | \$0.00                 | n/a                                     | n            |
|           | Payment Refund                       | \$0.00                 | \$0.00               | \$0.00                 | \$0.00                                  | n            |
| 9050      | Ancillary Benefit Premiums           | \$145,089.52           | \$48,363.17          | \$46,015.85            | -\$2,347.32                             | -4.859       |
| 9060      | Other Expenses / Supplies            | \$5,665.37             | \$1,888.46           | \$1,746.39             | -\$142.07                               | -7.529       |
| Total E   | Expenses                             | \$42,159,882.27        | \$14,150,220.86      | \$12,842,097.93        | -\$1,308,122.93                         | -9.24%       |
| Net Inc   | *                                    | -\$1,394,081.46        | -\$644,953.93        | \$1,096,536.91         | , , , , , , , , , , , , , , , , , , , , |              |
| Ending    | Balance                              | \$21,655,803.75        | \$22,404,931.28      | \$24,146,422.12        |                                         |              |
| I iahilit | ties and Reserves                    |                        |                      |                        |                                         |              |
| Luvull    | IBNR Claims Liability                | \$4,720,595.05         | \$4,720,595.05       | \$4,720,595.05         |                                         |              |
| 5010      | Surplus Account Per §4706(a)(5)      | \$2,017,487.57         | \$4,720,393.03       | \$2,017,487.57         |                                         |              |
| 5010      | Rate Stabilization Reserve           | \$1,966,914.60         | \$1,966,914.60       | \$1,966,914.60         |                                         |              |
| 5012      | Catastrophic Claims Reserve          | \$1,050,000.00         | \$1,966,914.60       | \$1,050,000.00         |                                         |              |
|           | Liabilities and Reserves             | \$9,754,997.23         | \$9,754,997.23       | \$9,754,997.23         |                                         |              |
|           | umbered Fund Balance                 | \$11,900,806.52        | \$12,649,934.06      | \$14,391,424.89        |                                         |              |