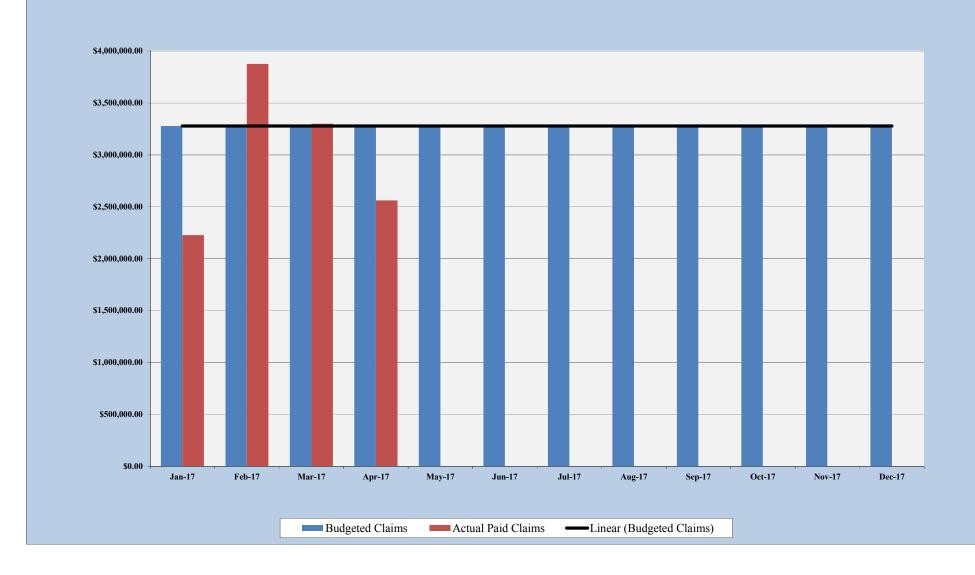

2017 Budgetd vs Actual Paid Claims by Month

2017 Cumulative Paid Claims and Budgeted Claims by Month

2011-2017 Monthly Paid Claims v Budgeted Claims

January 1, 2011 to April 30, 2017