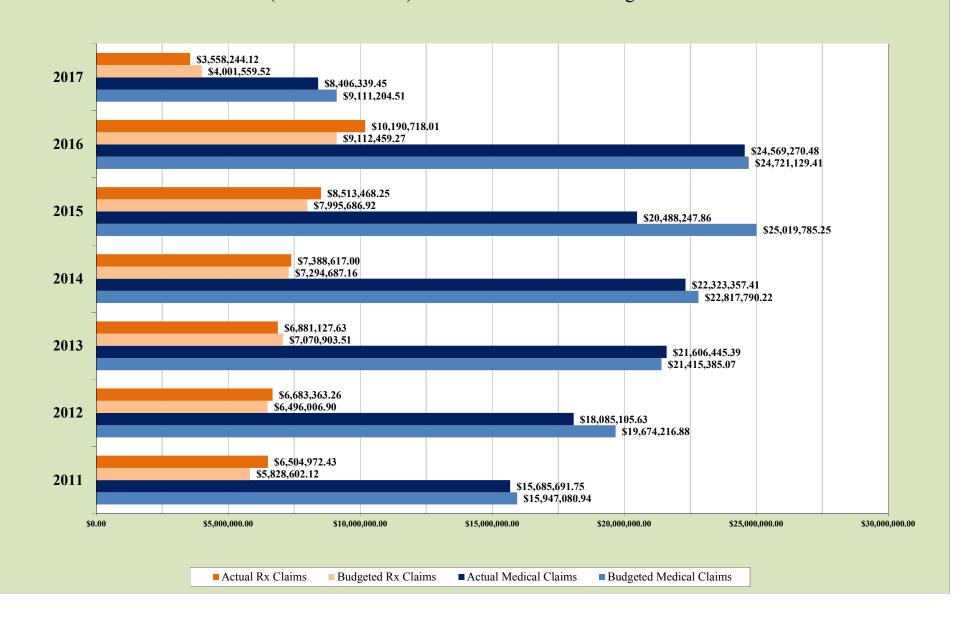

# of Months:

4

|           |                                      | 2017<br>Adopted Budget | 2017<br>Year-to-Date | 2017<br>Actual Results | Variance                                | % Difference |
|-----------|--------------------------------------|------------------------|----------------------|------------------------|-----------------------------------------|--------------|
| Income    | 2                                    |                        |                      | <u> </u>               |                                         |              |
|           | Medical Plan Premiums                | \$40,349,751.44        | \$13,449,917.15      | \$13,720,866.30        | \$270,949.15                            | 2.019        |
| 9000      | Ancillary Benefit Plan Premiums      | \$146,049.38           | \$48,683.13          | \$46,466.32            | -\$2,216.81                             | -4.559       |
|           | Interest                             | \$16,000.00            | \$5,333.33           | \$5,049.60             | -\$283.73                               | -5.329       |
| 9010      | Rx Rebates                           | \$250,000.00           | \$0.00               | \$0.00                 | \$0.00                                  |              |
| 9040      | Stop-Loss Claim Reimbursements       | \$0.00                 | \$0.00               | \$166,252.62           | \$166,252.62                            | n/           |
| 9030      | Other                                | \$4,000.00             | \$1,333.33           | \$0.00                 | -\$1,333.33                             |              |
| Total I   | ncome                                | \$40,765,800.81        | \$13,505,266.94      | \$13,938,634.84        | \$433,367.90                            | 3.21%        |
| Expens    |                                      | <i>\$10,700,000</i>    | \$10,000,2000 T      | \$20,500,00 NOT        | <i>\$ 100,007.05</i>                    | 0,21,        |
| 8090      | Medical Paid Claims                  | \$27,333,613.53        | \$9,111,204.51       | \$8,406,339.45         | -\$704,865.06                           | -7.749       |
| 8120      | Rx Paid Claims                       | \$12,004,678.56        | \$4,001,559.52       | \$3,558,244.12         | -\$443,315.40                           | -11.089      |
| 8050      | Medical Admin Fees                   | \$981,641.11           | \$327,213.70         | \$341,647.65           | \$14,433.95                             | 4.419        |
| 0000      | Rx Admin Fees                        | \$84,964.70            | \$28,321.57          | \$27,491.02            | -\$830.55                               | -2.939       |
| 8084      | Flu Clinic Fees                      | \$10,000.00            | \$3,333.33           | \$0.00                 | -\$3,333.33                             | n            |
| 8091      | NYS Graduate Medical Exp.            | \$271,477.00           | \$90,492.33          | \$84,096.49            | -\$6,395.84                             | -7.07        |
| 9060      | ACA PCORI Fee                        | \$11,447.18            | \$0.00               | \$0.00                 | \$0.00                                  | 7.07         |
| 8115      | ACA Transitional Reins. Program Fees | \$0.00                 | \$0.00               | \$0.00                 | \$0.00                                  |              |
| 8110      | Stop-Loss Aggregate and Specific     | \$919,593.05           | \$306,531.02         | \$247,519.36           | -\$59,011.66                            | -19.259      |
|           | Advance Deposit / Pre-Paid Claims    | \$100,000.00           | \$100,000.00         | \$0.00                 | -\$100,000.00                           | -100.00      |
| 8070      | Legal Fees                           | \$10,300.00            | \$3,433.33           | \$1,541.16             | -\$1,892.17                             | -55.11'      |
| 8055      | Executive Director Fees              | \$29,355.00            | \$9,785.00           | \$9,830.45             | \$45.45                                 | 0.46         |
| 8030      | Consultant Fees                      | \$57,680.00            | \$19,226.67          | \$16,816.00            | -\$2,410.67                             | -12.54       |
| 8000      | Accounting Fees                      | \$36,050.00            | \$12,016.67          | \$11,691.25            | -\$325.42                               | -2.719       |
| 8010      | Actuarial Fees                       | \$11,072.50            | \$0.00               | \$0.00                 | \$0.00                                  |              |
| 8020      | Audit Fees                           | \$56,650.00            | \$56,650.00          | \$59,427.62            | \$2,777.62                              | 4.90         |
| 8060      | Insurances (D&O / Prof. Liability)   | \$33,993.04            | \$11,331.01          | \$11,046.37            | -\$284.64                               | -2.519       |
| 8041      | Internal Coordination (Finance)      | \$36,611.72            | \$12,203.91          | \$11,976.75            | -\$227.16                               | -1.86        |
|           | Internal Coordination (Support)      | \$20,000.00            | \$6,666.67           | \$6,668.00             | \$1.33                                  | 0.020        |
|           | Surety Bond Fee / Loan Interest      | n/a                    | n/a                  | \$0.00                 | n/a                                     | n            |
|           | Payment Refund                       | \$0.00                 | \$0.00               | \$0.00                 | \$0.00                                  | n            |
| 9050      | Ancillary Benefit Premiums           | \$145,089.52           | \$48,363.17          | \$46,015.85            | -\$2,347.32                             | -4.859       |
| 9060      | Other Expenses / Supplies            | \$5,665.37             | \$1,888.46           | \$1,746.39             | -\$142.07                               | -7.529       |
| Total E   | Expenses                             | \$42,159,882.27        | \$14,150,220.86      | \$12,842,097.93        | -\$1,308,122.93                         | -9.24%       |
| Net Inc   | *                                    | -\$1,394,081.46        | -\$644,953.93        | \$1,096,536.91         | , , , , , , , , , , , , , , , , , , , , |              |
| Ending    | Balance                              | \$21,655,803.75        | \$22,404,931.28      | \$24,146,422.12        |                                         |              |
| I iahilit | ties and Reserves                    |                        |                      |                        |                                         |              |
| Luvull    | IBNR Claims Liability                | \$4,720,595.05         | \$4,720,595.05       | \$4,720,595.05         |                                         |              |
| 5010      | Surplus Account Per §4706(a)(5)      | \$2,017,487.57         | \$4,720,393.03       | \$2,017,487.57         |                                         |              |
| 5010      | Rate Stabilization Reserve           | \$1,966,914.60         | \$1,966,914.60       | \$1,966,914.60         |                                         |              |
| 5012      | Catastrophic Claims Reserve          | \$1,050,000.00         | \$1,966,914.60       | \$1,050,000.00         |                                         |              |
|           | Liabilities and Reserves             | \$9,754,997.23         | \$9,754,997.23       | \$9,754,997.23         |                                         |              |
|           | umbered Fund Balance                 | \$11,900,806.52        | \$12,649,934.06      | \$14,391,424.89        |                                         |              |

2011-2017 Monthly Medical Paid Claims v Budgeted Medical Claims

2011-2017 Monthly Rx Paid Claims v Budgeted Rx Claims

2011-2017 (as of 04/30/2017) Annual Paid Claims v Budgeted Claims

2017 Cumulative Paid Claims and Budgeted Claims by Month