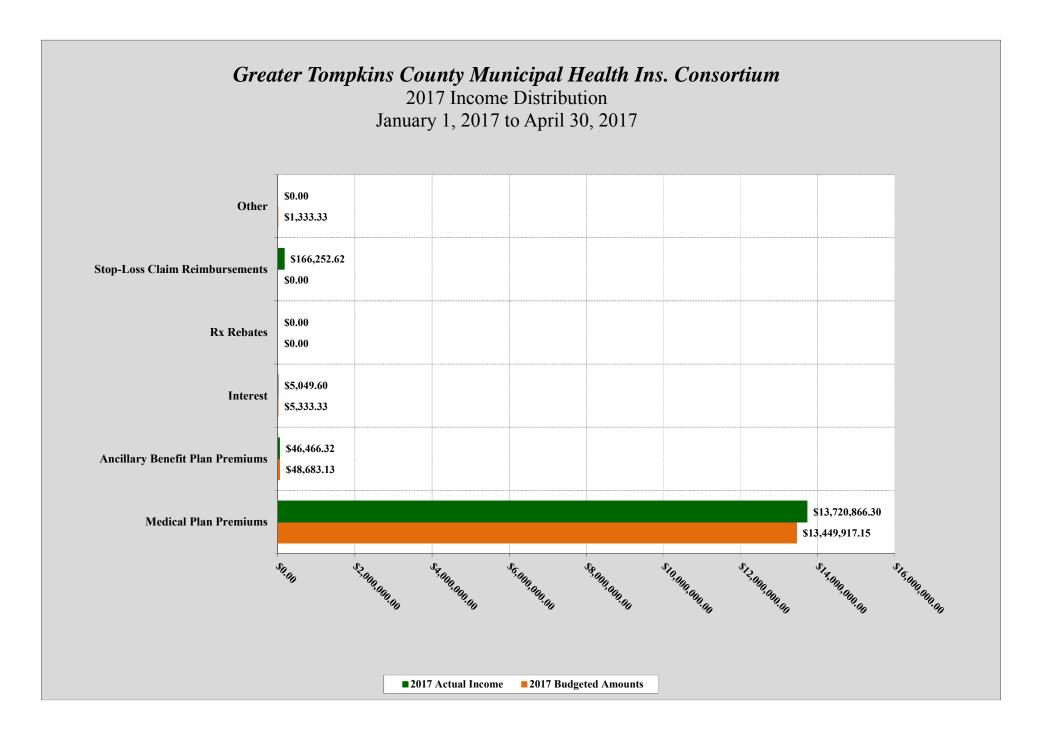

# of Months:

4

|           |                                      | 2017<br>Adopted Budget | 2017<br>Year-to-Date | 2017<br>Actual Results | Variance                                | % Difference |
|-----------|--------------------------------------|------------------------|----------------------|------------------------|-----------------------------------------|--------------|
| Income    | 2                                    |                        |                      | <u> </u>               |                                         |              |
|           | Medical Plan Premiums                | \$40,349,751.44        | \$13,449,917.15      | \$13,720,866.30        | \$270,949.15                            | 2.019        |
| 9000      | Ancillary Benefit Plan Premiums      | \$146,049.38           | \$48,683.13          | \$46,466.32            | -\$2,216.81                             | -4.559       |
|           | Interest                             | \$16,000.00            | \$5,333.33           | \$5,049.60             | -\$283.73                               | -5.329       |
| 9010      | Rx Rebates                           | \$250,000.00           | \$0.00               | \$0.00                 | \$0.00                                  |              |
| 9040      | Stop-Loss Claim Reimbursements       | \$0.00                 | \$0.00               | \$166,252.62           | \$166,252.62                            | n/           |
| 9030      | Other                                | \$4,000.00             | \$1,333.33           | \$0.00                 | -\$1,333.33                             |              |
| Total I   | ncome                                | \$40,765,800.81        | \$13,505,266.94      | \$13,938,634.84        | \$433,367.90                            | 3.21%        |
| Expens    |                                      | <i>\$10,700,000</i>    | \$10,000,2000 T      | \$20,500,00 NOT        | <i>\$ 100,007.05</i>                    | 0,21,        |
| 8090      | Medical Paid Claims                  | \$27,333,613.53        | \$9,111,204.51       | \$8,406,339.45         | -\$704,865.06                           | -7.749       |
| 8120      | Rx Paid Claims                       | \$12,004,678.56        | \$4,001,559.52       | \$3,558,244.12         | -\$443,315.40                           | -11.089      |
| 8050      | Medical Admin Fees                   | \$981,641.11           | \$327,213.70         | \$341,647.65           | \$14,433.95                             | 4.419        |
| 0000      | Rx Admin Fees                        | \$84,964.70            | \$28,321.57          | \$27,491.02            | -\$830.55                               | -2.939       |
| 8084      | Flu Clinic Fees                      | \$10,000.00            | \$3,333.33           | \$0.00                 | -\$3,333.33                             | n            |
| 8091      | NYS Graduate Medical Exp.            | \$271,477.00           | \$90,492.33          | \$84,096.49            | -\$6,395.84                             | -7.07        |
| 9060      | ACA PCORI Fee                        | \$11,447.18            | \$0.00               | \$0.00                 | \$0.00                                  | 7.07         |
| 8115      | ACA Transitional Reins. Program Fees | \$0.00                 | \$0.00               | \$0.00                 | \$0.00                                  |              |
| 8110      | Stop-Loss Aggregate and Specific     | \$919,593.05           | \$306,531.02         | \$247,519.36           | -\$59,011.66                            | -19.259      |
|           | Advance Deposit / Pre-Paid Claims    | \$100,000.00           | \$100,000.00         | \$0.00                 | -\$100,000.00                           | -100.00      |
| 8070      | Legal Fees                           | \$10,300.00            | \$3,433.33           | \$1,541.16             | -\$1,892.17                             | -55.11'      |
| 8055      | Executive Director Fees              | \$29,355.00            | \$9,785.00           | \$9,830.45             | \$45.45                                 | 0.46         |
| 8030      | Consultant Fees                      | \$57,680.00            | \$19,226.67          | \$16,816.00            | -\$2,410.67                             | -12.54       |
| 8000      | Accounting Fees                      | \$36,050.00            | \$12,016.67          | \$11,691.25            | -\$325.42                               | -2.719       |
| 8010      | Actuarial Fees                       | \$11,072.50            | \$0.00               | \$0.00                 | \$0.00                                  |              |
| 8020      | Audit Fees                           | \$56,650.00            | \$56,650.00          | \$59,427.62            | \$2,777.62                              | 4.90         |
| 8060      | Insurances (D&O / Prof. Liability)   | \$33,993.04            | \$11,331.01          | \$11,046.37            | -\$284.64                               | -2.519       |
| 8041      | Internal Coordination (Finance)      | \$36,611.72            | \$12,203.91          | \$11,976.75            | -\$227.16                               | -1.86        |
|           | Internal Coordination (Support)      | \$20,000.00            | \$6,666.67           | \$6,668.00             | \$1.33                                  | 0.020        |
|           | Surety Bond Fee / Loan Interest      | n/a                    | n/a                  | \$0.00                 | n/a                                     | n            |
|           | Payment Refund                       | \$0.00                 | \$0.00               | \$0.00                 | \$0.00                                  | n            |
| 9050      | Ancillary Benefit Premiums           | \$145,089.52           | \$48,363.17          | \$46,015.85            | -\$2,347.32                             | -4.859       |
| 9060      | Other Expenses / Supplies            | \$5,665.37             | \$1,888.46           | \$1,746.39             | -\$142.07                               | -7.529       |
| Total E   | Expenses                             | \$42,159,882.27        | \$14,150,220.86      | \$12,842,097.93        | -\$1,308,122.93                         | -9.24%       |
| Net Inc   | *                                    | -\$1,394,081.46        | -\$644,953.93        | \$1,096,536.91         | , , , , , , , , , , , , , , , , , , , , |              |
| Ending    | Balance                              | \$21,655,803.75        | \$22,404,931.28      | \$24,146,422.12        |                                         |              |
| I iahilit | ties and Reserves                    |                        |                      |                        |                                         |              |
| Luvull    | IBNR Claims Liability                | \$4,720,595.05         | \$4,720,595.05       | \$4,720,595.05         |                                         |              |
| 5010      | Surplus Account Per §4706(a)(5)      | \$2,017,487.57         | \$4,720,393.03       | \$2,017,487.57         |                                         |              |
| 5010      | Rate Stabilization Reserve           | \$1,966,914.60         | \$1,966,914.60       | \$1,966,914.60         |                                         |              |
| 5012      | Catastrophic Claims Reserve          | \$1,050,000.00         | \$1,966,914.60       | \$1,050,000.00         |                                         |              |
|           | Liabilities and Reserves             | \$9,754,997.23         | \$9,754,997.23       | \$9,754,997.23         |                                         |              |
|           | umbered Fund Balance                 | \$11,900,806.52        | \$12,649,934.06      | \$14,391,424.89        |                                         |              |