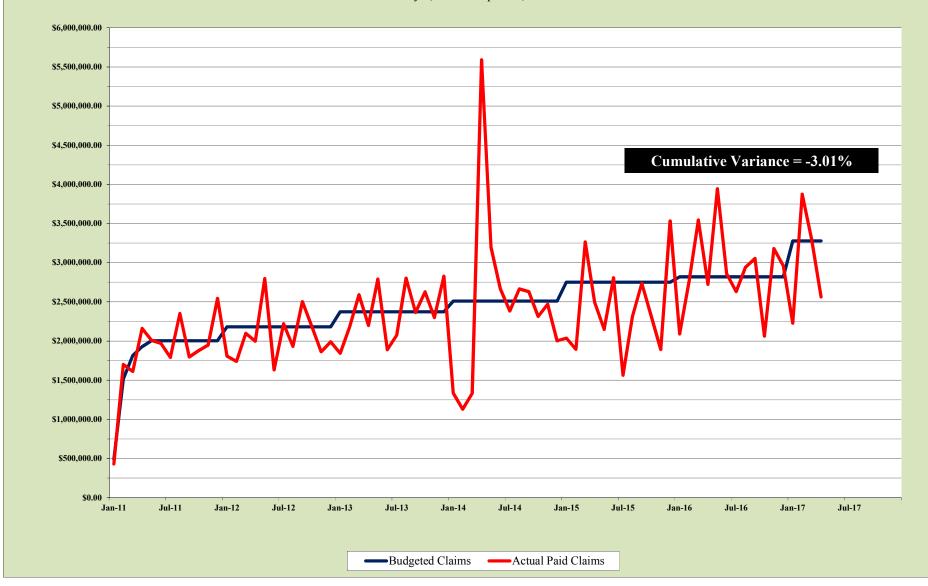

2011-2017 Monthly Medical Paid Claims v Budgeted Medical Claims

2011-2017 Monthly Rx Paid Claims v Budgeted Rx Claims

2011-2017 (as of 04/30/2017) Annual Paid Claims v Budgeted Claims

2017 Cumulative Paid Claims and Budgeted Claims by Month

2017 Budgetd vs Actual Paid Claims by Month

2017 Cumulative Paid Claims and Budgeted Claims by Month

2011-2017 Monthly Paid Claims v Budgeted Claims

January 1, 2011 to April 30, 2017