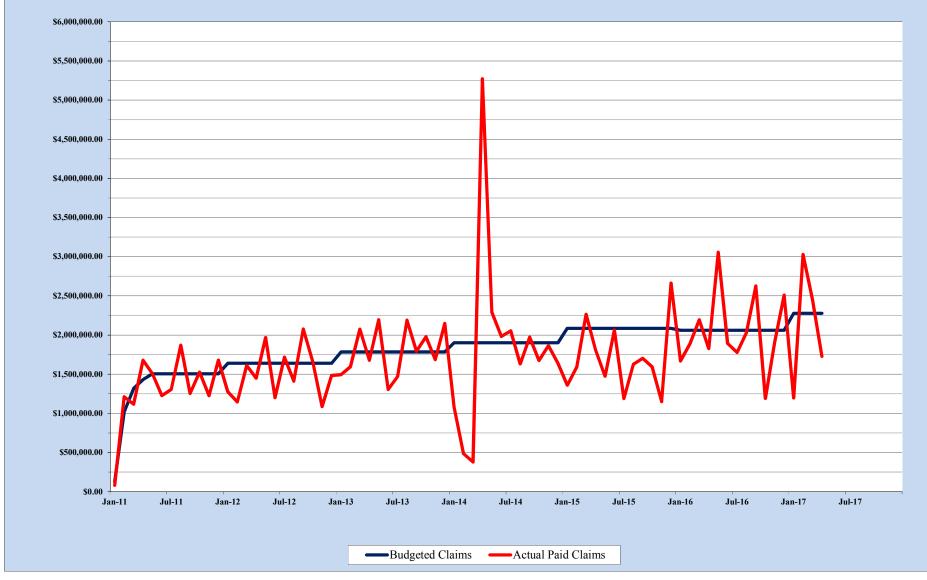

2011-2017 Monthly Medical Paid Claims v Budgeted Medical Claims

2011-2017 Monthly Rx Paid Claims v Budgeted Rx Claims

2011-2017 (as of 04/30/2017) Annual Paid Claims v Budgeted Claims

2017 Cumulative Paid Claims and Budgeted Claims by Month