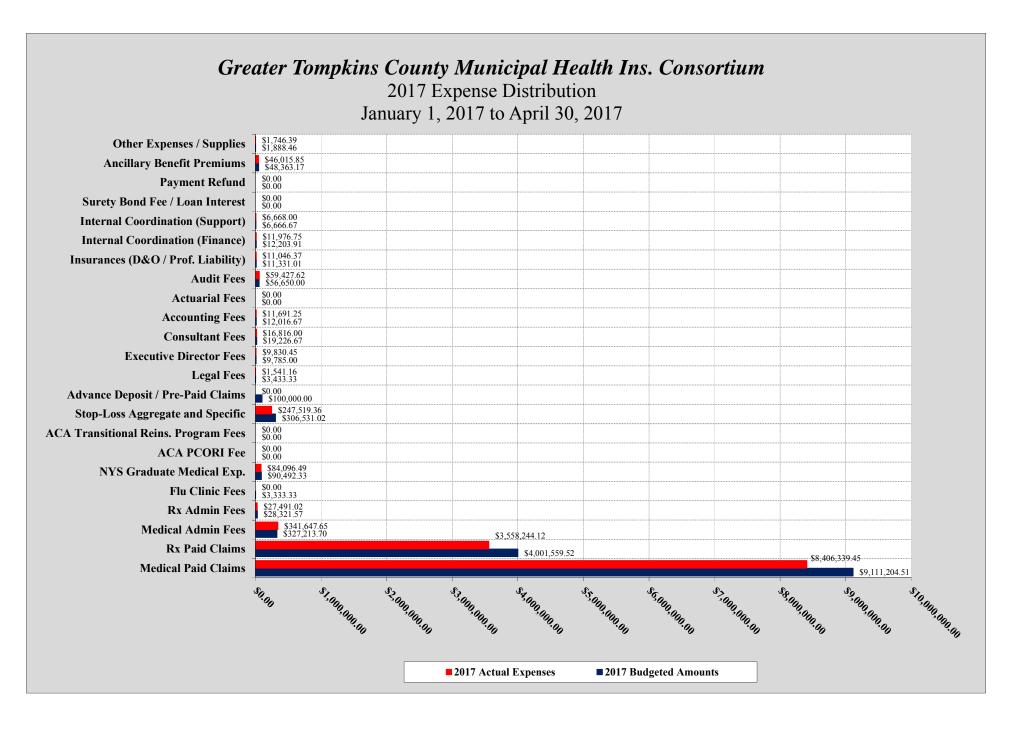

# of Months:

4

|           |                                      | 2017<br>Adopted Budget | 2017<br>Year-to-Date | 2017<br>Actual Results | Variance                                | % Difference |
|-----------|--------------------------------------|------------------------|----------------------|------------------------|-----------------------------------------|--------------|
| Income    | 2                                    |                        |                      | <u> </u>               |                                         |              |
|           | Medical Plan Premiums                | \$40,349,751.44        | \$13,449,917.15      | \$13,720,866.30        | \$270,949.15                            | 2.019        |
| 9000      | Ancillary Benefit Plan Premiums      | \$146,049.38           | \$48,683.13          | \$46,466.32            | -\$2,216.81                             | -4.559       |
|           | Interest                             | \$16,000.00            | \$5,333.33           | \$5,049.60             | -\$283.73                               | -5.329       |
| 9010      | Rx Rebates                           | \$250,000.00           | \$0.00               | \$0.00                 | \$0.00                                  |              |
| 9040      | Stop-Loss Claim Reimbursements       | \$0.00                 | \$0.00               | \$166,252.62           | \$166,252.62                            | n/           |
| 9030      | Other                                | \$4,000.00             | \$1,333.33           | \$0.00                 | -\$1,333.33                             |              |
| Total I   | ncome                                | \$40,765,800.81        | \$13,505,266.94      | \$13,938,634.84        | \$433,367.90                            | 3.21%        |
| Expens    |                                      | <i>\$10,700,000</i>    | \$10,000,2000 T      | \$20,500,00 NOT        | <i>\$ 100,007.05</i>                    | 0,21,        |
| 8090      | Medical Paid Claims                  | \$27,333,613.53        | \$9,111,204.51       | \$8,406,339.45         | -\$704,865.06                           | -7.749       |
| 8120      | Rx Paid Claims                       | \$12,004,678.56        | \$4,001,559.52       | \$3,558,244.12         | -\$443,315.40                           | -11.089      |
| 8050      | Medical Admin Fees                   | \$981,641.11           | \$327,213.70         | \$341,647.65           | \$14,433.95                             | 4.419        |
| 0000      | Rx Admin Fees                        | \$84,964.70            | \$28,321.57          | \$27,491.02            | -\$830.55                               | -2.939       |
| 8084      | Flu Clinic Fees                      | \$10,000.00            | \$3,333.33           | \$0.00                 | -\$3,333.33                             | n            |
| 8091      | NYS Graduate Medical Exp.            | \$271,477.00           | \$90,492.33          | \$84,096.49            | -\$6,395.84                             | -7.07        |
| 9060      | ACA PCORI Fee                        | \$11,447.18            | \$0.00               | \$0.00                 | \$0.00                                  | 7.07         |
| 8115      | ACA Transitional Reins. Program Fees | \$0.00                 | \$0.00               | \$0.00                 | \$0.00                                  |              |
| 8110      | Stop-Loss Aggregate and Specific     | \$919,593.05           | \$306,531.02         | \$247,519.36           | -\$59,011.66                            | -19.259      |
|           | Advance Deposit / Pre-Paid Claims    | \$100,000.00           | \$100,000.00         | \$0.00                 | -\$100,000.00                           | -100.00      |
| 8070      | Legal Fees                           | \$10,300.00            | \$3,433.33           | \$1,541.16             | -\$1,892.17                             | -55.11'      |
| 8055      | Executive Director Fees              | \$29,355.00            | \$9,785.00           | \$9,830.45             | \$45.45                                 | 0.46         |
| 8030      | Consultant Fees                      | \$57,680.00            | \$19,226.67          | \$16,816.00            | -\$2,410.67                             | -12.54       |
| 8000      | Accounting Fees                      | \$36,050.00            | \$12,016.67          | \$11,691.25            | -\$325.42                               | -2.719       |
| 8010      | Actuarial Fees                       | \$11,072.50            | \$0.00               | \$0.00                 | \$0.00                                  |              |
| 8020      | Audit Fees                           | \$56,650.00            | \$56,650.00          | \$59,427.62            | \$2,777.62                              | 4.90         |
| 8060      | Insurances (D&O / Prof. Liability)   | \$33,993.04            | \$11,331.01          | \$11,046.37            | -\$284.64                               | -2.519       |
| 8041      | Internal Coordination (Finance)      | \$36,611.72            | \$12,203.91          | \$11,976.75            | -\$227.16                               | -1.86        |
|           | Internal Coordination (Support)      | \$20,000.00            | \$6,666.67           | \$6,668.00             | \$1.33                                  | 0.020        |
|           | Surety Bond Fee / Loan Interest      | n/a                    | n/a                  | \$0.00                 | n/a                                     | n            |
|           | Payment Refund                       | \$0.00                 | \$0.00               | \$0.00                 | \$0.00                                  | n            |
| 9050      | Ancillary Benefit Premiums           | \$145,089.52           | \$48,363.17          | \$46,015.85            | -\$2,347.32                             | -4.859       |
| 9060      | Other Expenses / Supplies            | \$5,665.37             | \$1,888.46           | \$1,746.39             | -\$142.07                               | -7.529       |
| Total E   | Expenses                             | \$42,159,882.27        | \$14,150,220.86      | \$12,842,097.93        | -\$1,308,122.93                         | -9.24%       |
| Net Inc   | *                                    | -\$1,394,081.46        | -\$644,953.93        | \$1,096,536.91         | , , , , , , , , , , , , , , , , , , , , |              |
| Ending    | Balance                              | \$21,655,803.75        | \$22,404,931.28      | \$24,146,422.12        |                                         |              |
| I iahilit | ties and Reserves                    |                        |                      |                        |                                         |              |
| Luvull    | IBNR Claims Liability                | \$4,720,595.05         | \$4,720,595.05       | \$4,720,595.05         |                                         |              |
| 5010      | Surplus Account Per §4706(a)(5)      | \$2,017,487.57         | \$4,720,393.03       | \$2,017,487.57         |                                         |              |
| 5010      | Rate Stabilization Reserve           | \$1,966,914.60         | \$1,966,914.60       | \$1,966,914.60         |                                         |              |
| 5012      | Catastrophic Claims Reserve          | \$1,050,000.00         | \$1,966,914.60       | \$1,050,000.00         |                                         |              |
|           | Liabilities and Reserves             | \$9,754,997.23         | \$9,754,997.23       | \$9,754,997.23         |                                         |              |
|           | umbered Fund Balance                 | \$11,900,806.52        | \$12,649,934.06      | \$14,391,424.89        |                                         |              |