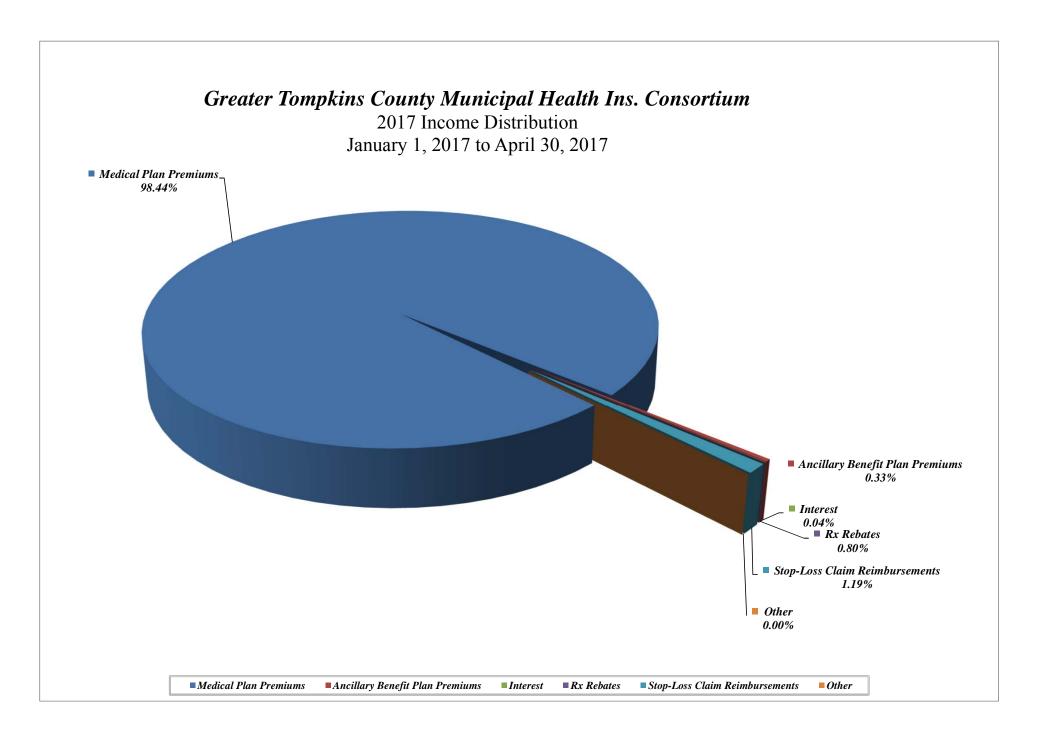

# of Months:

4

|           |                                      | 2017<br>Adopted Budget | 2017<br>Year-to-Date | 2017<br>Actual Results | Variance                                | % Difference |
|-----------|--------------------------------------|------------------------|----------------------|------------------------|-----------------------------------------|--------------|
| Income    | 2                                    |                        |                      | <u> </u>               |                                         |              |
|           | Medical Plan Premiums                | \$40,349,751.44        | \$13,449,917.15      | \$13,720,866.30        | \$270,949.15                            | 2.019        |
| 9000      | Ancillary Benefit Plan Premiums      | \$146,049.38           | \$48,683.13          | \$46,466.32            | -\$2,216.81                             | -4.559       |
|           | Interest                             | \$16,000.00            | \$5,333.33           | \$5,049.60             | -\$283.73                               | -5.329       |
| 9010      | Rx Rebates                           | \$250,000.00           | \$0.00               | \$0.00                 | \$0.00                                  |              |
| 9040      | Stop-Loss Claim Reimbursements       | \$0.00                 | \$0.00               | \$166,252.62           | \$166,252.62                            | n/           |
| 9030      | Other                                | \$4,000.00             | \$1,333.33           | \$0.00                 | -\$1,333.33                             |              |
| Total I   | ncome                                | \$40,765,800.81        | \$13,505,266.94      | \$13,938,634.84        | \$433,367.90                            | 3.21%        |
| Expens    |                                      | <i>\$10,700,000</i>    | \$10,000,2000 T      | \$20,500,00 NOT        | <i>\$ 100,007.05</i>                    | 0,21,        |
| 8090      | Medical Paid Claims                  | \$27,333,613.53        | \$9,111,204.51       | \$8,406,339.45         | -\$704,865.06                           | -7.749       |
| 8120      | Rx Paid Claims                       | \$12,004,678.56        | \$4,001,559.52       | \$3,558,244.12         | -\$443,315.40                           | -11.089      |
| 8050      | Medical Admin Fees                   | \$981,641.11           | \$327,213.70         | \$341,647.65           | \$14,433.95                             | 4.419        |
| 0000      | Rx Admin Fees                        | \$84,964.70            | \$28,321.57          | \$27,491.02            | -\$830.55                               | -2.939       |
| 8084      | Flu Clinic Fees                      | \$10,000.00            | \$3,333.33           | \$0.00                 | -\$3,333.33                             | n            |
| 8091      | NYS Graduate Medical Exp.            | \$271,477.00           | \$90,492.33          | \$84,096.49            | -\$6,395.84                             | -7.07        |
| 9060      | ACA PCORI Fee                        | \$11,447.18            | \$0.00               | \$0.00                 | \$0.00                                  | 7.07         |
| 8115      | ACA Transitional Reins. Program Fees | \$0.00                 | \$0.00               | \$0.00                 | \$0.00                                  |              |
| 8110      | Stop-Loss Aggregate and Specific     | \$919,593.05           | \$306,531.02         | \$247,519.36           | -\$59,011.66                            | -19.259      |
|           | Advance Deposit / Pre-Paid Claims    | \$100,000.00           | \$100,000.00         | \$0.00                 | -\$100,000.00                           | -100.00      |
| 8070      | Legal Fees                           | \$10,300.00            | \$3,433.33           | \$1,541.16             | -\$1,892.17                             | -55.11'      |
| 8055      | Executive Director Fees              | \$29,355.00            | \$9,785.00           | \$9,830.45             | \$45.45                                 | 0.46         |
| 8030      | Consultant Fees                      | \$57,680.00            | \$19,226.67          | \$16,816.00            | -\$2,410.67                             | -12.54       |
| 8000      | Accounting Fees                      | \$36,050.00            | \$12,016.67          | \$11,691.25            | -\$325.42                               | -2.719       |
| 8010      | Actuarial Fees                       | \$11,072.50            | \$0.00               | \$0.00                 | \$0.00                                  |              |
| 8020      | Audit Fees                           | \$56,650.00            | \$56,650.00          | \$59,427.62            | \$2,777.62                              | 4.90         |
| 8060      | Insurances (D&O / Prof. Liability)   | \$33,993.04            | \$11,331.01          | \$11,046.37            | -\$284.64                               | -2.519       |
| 8041      | Internal Coordination (Finance)      | \$36,611.72            | \$12,203.91          | \$11,976.75            | -\$227.16                               | -1.86        |
|           | Internal Coordination (Support)      | \$20,000.00            | \$6,666.67           | \$6,668.00             | \$1.33                                  | 0.020        |
|           | Surety Bond Fee / Loan Interest      | n/a                    | n/a                  | \$0.00                 | n/a                                     | n            |
|           | Payment Refund                       | \$0.00                 | \$0.00               | \$0.00                 | \$0.00                                  | n            |
| 9050      | Ancillary Benefit Premiums           | \$145,089.52           | \$48,363.17          | \$46,015.85            | -\$2,347.32                             | -4.859       |
| 9060      | Other Expenses / Supplies            | \$5,665.37             | \$1,888.46           | \$1,746.39             | -\$142.07                               | -7.529       |
| Total E   | Expenses                             | \$42,159,882.27        | \$14,150,220.86      | \$12,842,097.93        | -\$1,308,122.93                         | -9.24%       |
| Net Inc   | *                                    | -\$1,394,081.46        | -\$644,953.93        | \$1,096,536.91         | , , , , , , , , , , , , , , , , , , , , |              |
| Ending    | Balance                              | \$21,655,803.75        | \$22,404,931.28      | \$24,146,422.12        |                                         |              |
| I iahilit | ties and Reserves                    |                        |                      |                        |                                         |              |
| Luvull    | IBNR Claims Liability                | \$4,720,595.05         | \$4,720,595.05       | \$4,720,595.05         |                                         |              |
| 5010      | Surplus Account Per §4706(a)(5)      | \$2,017,487.57         | \$4,720,393.03       | \$2,017,487.57         |                                         |              |
| 5010      | Rate Stabilization Reserve           | \$1,966,914.60         | \$1,966,914.60       | \$1,966,914.60         |                                         |              |
| 5012      | Catastrophic Claims Reserve          | \$1,050,000.00         | \$1,966,914.60       | \$1,050,000.00         |                                         |              |
|           | Liabilities and Reserves             | \$9,754,997.23         | \$9,754,997.23       | \$9,754,997.23         |                                         |              |
|           | umbered Fund Balance                 | \$11,900,806.52        | \$12,649,934.06      | \$14,391,424.89        |                                         |              |