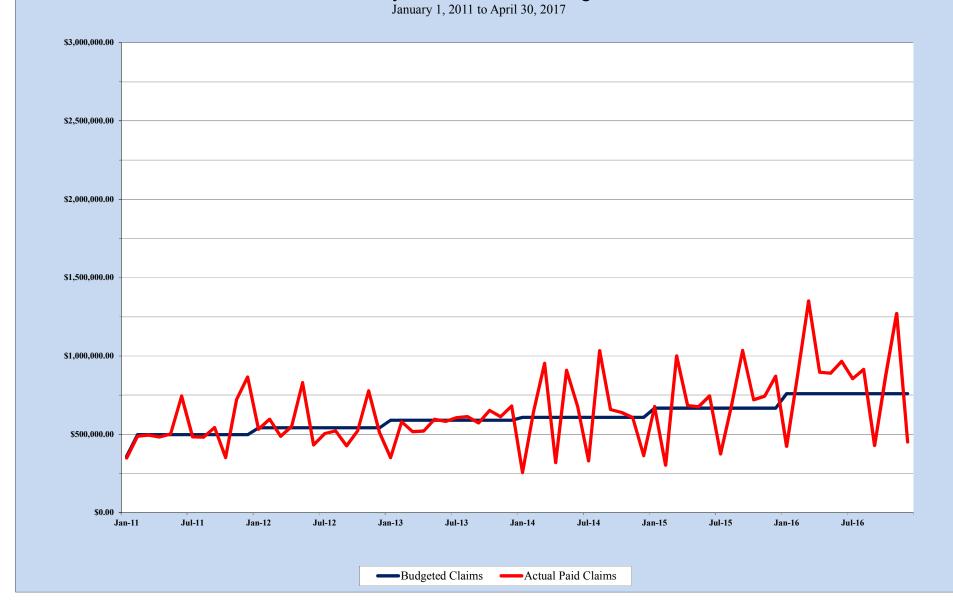

2011-2017 Monthly Medical Paid Claims v Budgeted Medical Claims

2011-2017 Monthly Rx Paid Claims v Budgeted Rx Claims

2011-2017 (as of 04/30/2017) Annual Paid Claims v Budgeted Claims

2017 Cumulative Paid Claims and Budgeted Claims by Month