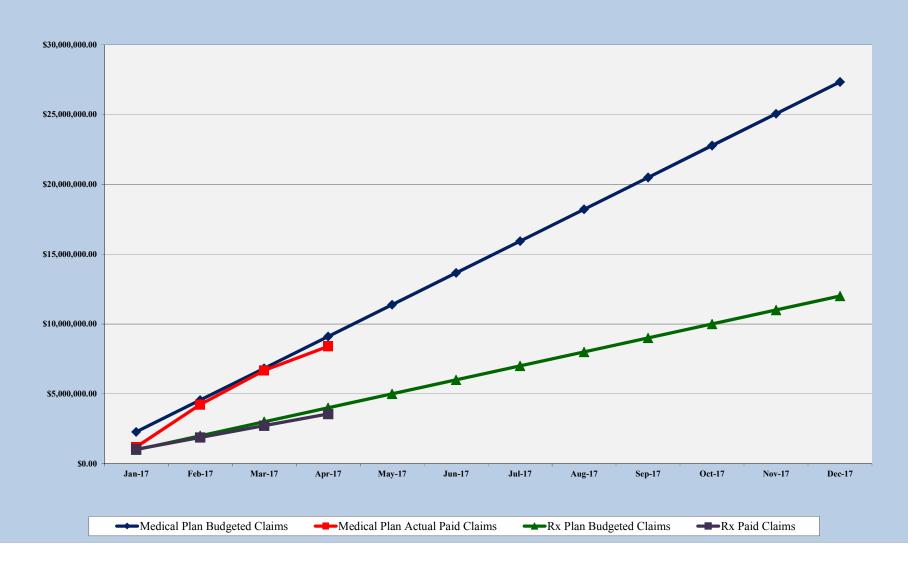

2011-2017 Monthly Medical Paid Claims v Budgeted Medical Claims

2011-2017 Monthly Rx Paid Claims v Budgeted Rx Claims

2011-2017 (as of 04/30/2017) Annual Paid Claims v Budgeted Claims

2017 Cumulative Paid Claims and Budgeted Claims by Month