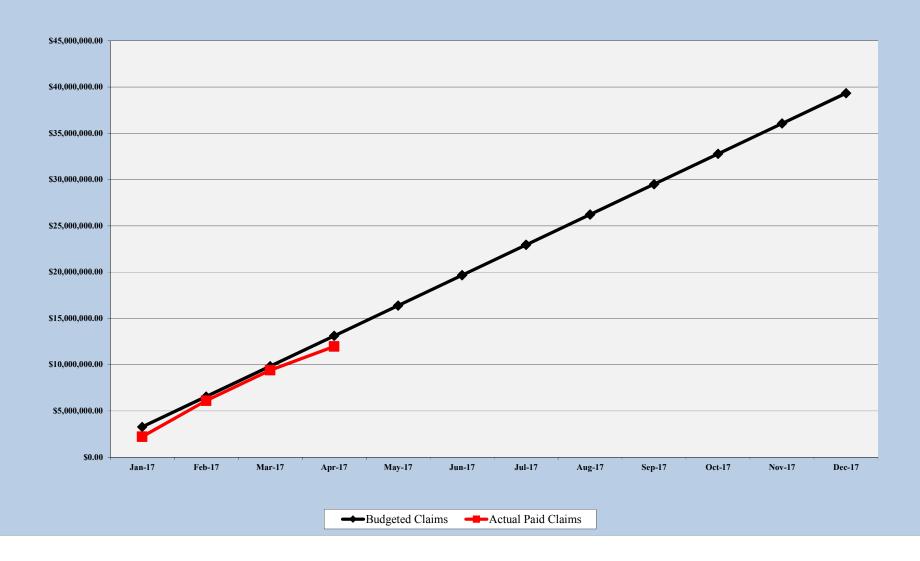

2011-2017 Monthly Medical Paid Claims v Budgeted Medical Claims

2011-2017 Monthly Rx Paid Claims v Budgeted Rx Claims

2011-2017 (as of 04/30/2017) Annual Paid Claims v Budgeted Claims

2017 Cumulative Paid Claims and Budgeted Claims by Month

2017 Budgetd vs Actual Paid Claims by Month

2017 Cumulative Paid Claims and Budgeted Claims by Month

2011-2017 Monthly Paid Claims v Budgeted Claims

January 1, 2011 to April 30, 2017