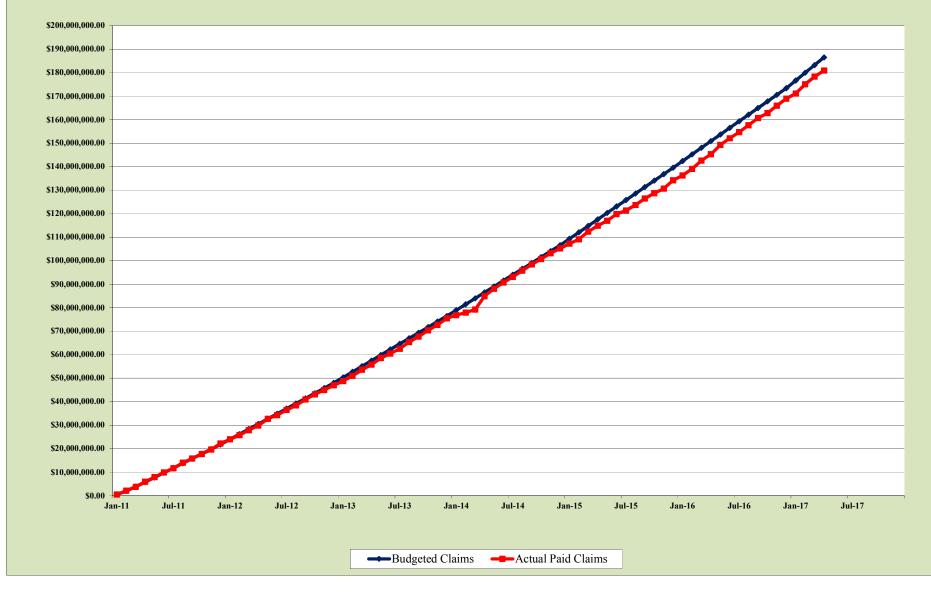

 $Medical\ Premiums = 6000 + 6010$ 

*Interest Income* = 9021 + 9022

 $Rx \ Admins \ Fees = 8081 + 8082 + 8083$ 

 $Advance\ Deposit = 4020 + 4021$ 

2011-2017 Monthly Paid Claims v Budgeted Claims

January 1, 2011 to April 30, 2017

2011-2017 Monthly Medical Paid Claims v Budgeted Medical Claims

2011-2017 Monthly Rx Paid Claims v Budgeted Rx Claims

2011-2017 (as of 04/30/2017) Annual Paid Claims v Budgeted Claims

2017 Cumulative Paid Claims and Budgeted Claims by Month

2017 Budgetd vs Actual Paid Claims by Month

2017 Cumulative Paid Claims and Budgeted Claims by Month

2011-2017 Monthly Paid Claims v Budgeted Claims

January 1, 2011 to April 30, 2017